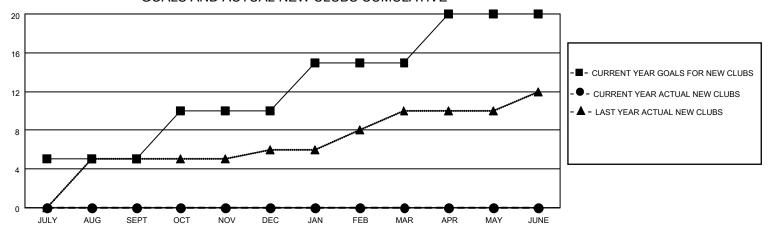

## GOALS AND ACTUAL NEW CLUBS CUMULATIVE

## MONTHLY MEMBERSHIP PROGRESS REPORT

LOCATION INDIA District 318 A Results as of: 7/31/2023

| Clubs                 |               |           |               | Members               |                        |                         |                                                    |
|-----------------------|---------------|-----------|---------------|-----------------------|------------------------|-------------------------|----------------------------------------------------|
| RESULTS FOR 2023-2024 |               |           |               | RESULTS FOR 2023-2024 |                        |                         |                                                    |
| QUARTER               | NEW CLUB GOAL | NEW CLUBS | DROPPED CLUBS | QUARTER MEME          | BER GROWTH NET<br>GOAL | MEMBER GROWTH<br>ACTUAL | DROPPED<br>MEMBERS ACTUAL<br>(including transfers) |
| JULY/AUG/SEPT         | 5             | 0         | 0             | JULY/AUG/SEPT         | 50                     | 186                     | 37                                                 |
| OCT/NOV/DEC           | 5             | 0         | 0             | OCT/NOV/DEC           | 100                    | 0                       | 0                                                  |
| JAN/FEB/MAR           | 5             | 0         | 0             | JAN/FEB/MAR           | 100                    | 0                       | 0                                                  |
| APR/MAY/JUNE          | 5             | 0         | 0             | APR/MAY/JUNE          | 100                    | 0                       | 0                                                  |