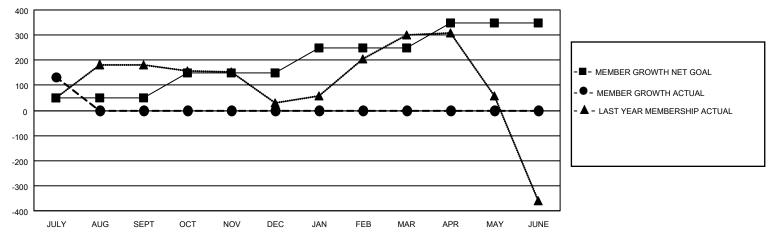

## GOALS AND ACTUAL MEMBERS CUMULATIVE

| DROPPED CLUBS: 0 |    | 54 CLUBS OF 152 ADDED 1 OR<br>MORE NEW MEMBERS | GENDER DISTRIBUTION                 |                |  |
|------------------|----|------------------------------------------------|-------------------------------------|----------------|--|
|                  |    | MORE NEW MEMBERS                               | MALE                                | 3,268 (75.67%) |  |
|                  |    |                                                | FEMALE 1,049 (24.29%)               |                |  |
| DROPPED MEMBERS  |    |                                                | NON BINARY                          | 1 (0.02%)      |  |
| DE05405D         | 4  |                                                | PREFER NOT TO ANSWER                | 1 (0.02%)      |  |
| DECEASED         | 1  |                                                |                                     |                |  |
| CLUB CANCELLED   | 0  | CLICK HERE FOR CUMULATIVE                      | TOTAL FAMILY UNIT MEMBERS 1,807     |                |  |
| OTHER            | 36 | MEMBERSHIP DATA                                |                                     |                |  |
| TOTAL            | 37 |                                                | FAMILY MEMBERS PAYING HALF DUES 967 |                |  |
|                  |    |                                                |                                     |                |  |

## MONTHLY MEMBERSHIP PROGRESS REPORT

LOCATION INDIA District 318 A Results as of: 7/31/2023

| Clubs                 |               |           |               | Members               |                        |                         |                                                    |
|-----------------------|---------------|-----------|---------------|-----------------------|------------------------|-------------------------|----------------------------------------------------|
| RESULTS FOR 2023-2024 |               |           |               | RESULTS FOR 2023-2024 |                        |                         |                                                    |
| QUARTER               | NEW CLUB GOAL | NEW CLUBS | DROPPED CLUBS | QUARTER MEME          | BER GROWTH NET<br>GOAL | MEMBER GROWTH<br>ACTUAL | DROPPED<br>MEMBERS ACTUAL<br>(including transfers) |
| JULY/AUG/SEPT         | 5             | 0         | 0             | JULY/AUG/SEPT         | 50                     | 186                     | 37                                                 |
| OCT/NOV/DEC           | 5             | 0         | 0             | OCT/NOV/DEC           | 100                    | 0                       | 0                                                  |
| JAN/FEB/MAR           | 5             | 0         | 0             | JAN/FEB/MAR           | 100                    | 0                       | 0                                                  |
| APR/MAY/JUNE          | 5             | 0         | 0             | APR/MAY/JUNE          | 100                    | 0                       | 0                                                  |